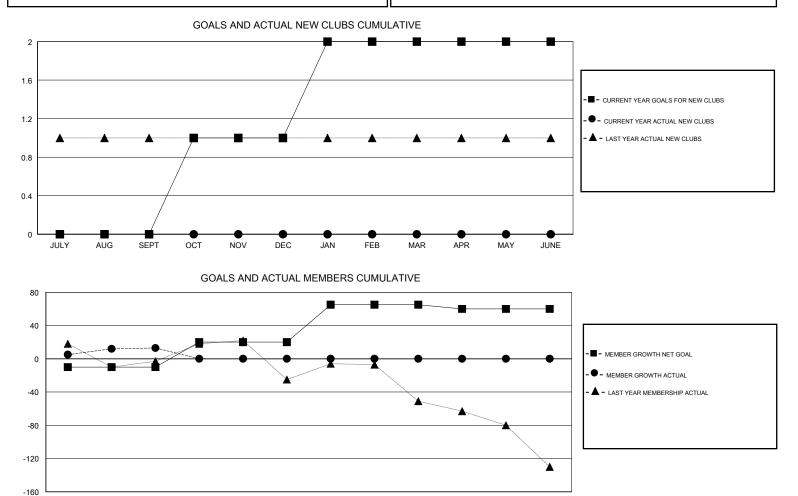

## LOCATION THAILAND

GMT CA

| Clubs<br>RESULTS FOR 2018-2019 |   |   |   | Members<br>RESULTS FOR 2018-2019 |     |    |   |
|--------------------------------|---|---|---|----------------------------------|-----|----|---|
|                                |   |   |   |                                  |     |    |   |
| JULY/AUG/SEPT                  | 0 | 0 | 0 | JULY/AUG/SEPT                    | -10 | 23 | 7 |
| OCT/NOV/DEC                    | 1 | 0 | 0 | OCT/NOV/DEC                      | 30  | 0  | 0 |
| JAN/FEB/MAR                    | 1 | 0 | 0 | JAN/FEB/MAR                      | 45  | 0  | 0 |
| APR/MAY/JUNE                   | 0 | 0 | 0 | APR/MAY/JUNE                     | -5  | 0  | 0 |

JULY AUG SEPT OCT NOV DEC JAN FEB MAR APR MAY JUNE

| DROPPED CLUBS: 0 | 12 CLUBS OF 37 ADDED 1 OR MORE<br>NEW MEMBERS | GENDER DISTRIBUTION<br>MALE 522 (46.11%)<br>FEMALE 610 (53.89%) |  |
|------------------|-----------------------------------------------|-----------------------------------------------------------------|--|
| DROPPED MEMBERS  |                                               | Women Percentage Fiscal Year Goal: 10%                          |  |
| DECEASED 0       | CLICK HERE FOR CUMULATIVE<br>MEMBERSHIP DATA  | TOTAL FAMILY UNIT MEMBERS                                       |  |
| CLUB CANCELLED 0 |                                               | FAMILY MEMBERS PAYING HALF                                      |  |
| OTHER 7          |                                               |                                                                 |  |
| TOTAL 7          |                                               |                                                                 |  |